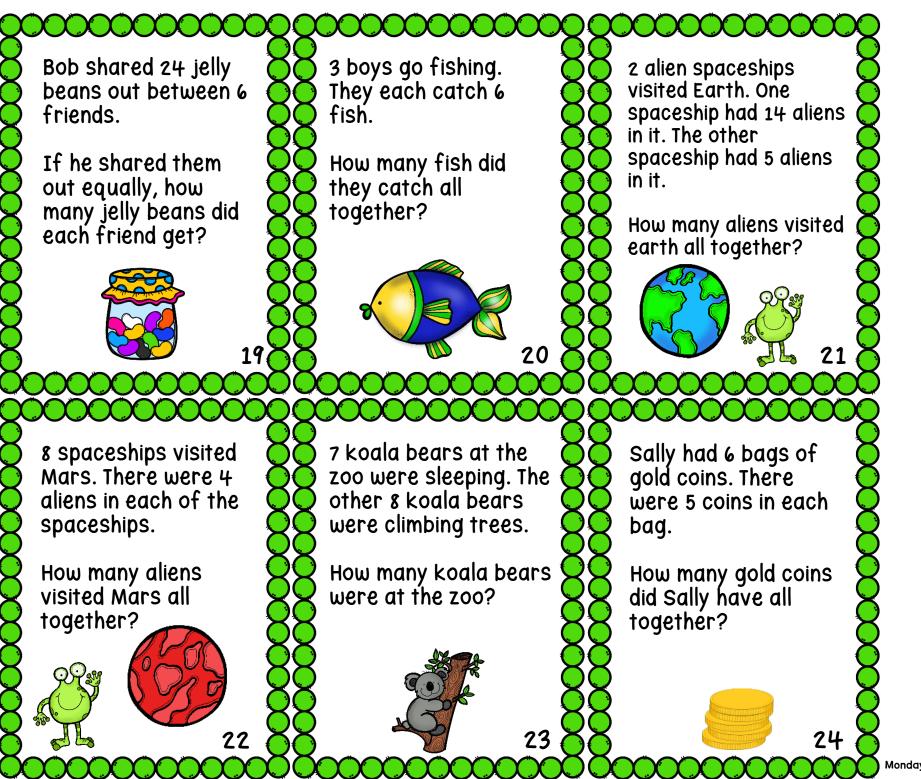

3 boys go fishing. Bob had 4 jars of 5 alien spaceships jelly beans. There Together, they catch visited earth. There were & jelly beans in 12 fish. were 4 aliens in each each jar. space ship. If they split the fish up equally, how many How many jelly How many aliens beans did he have all fish will each boy visited earth all get? together? together? Sally had 16 gold 7 aliens visited Earth. There were 12 koala 8 more aliens visited bears at the zoo. 5 of coins. She wanted to Mars. them were sleeping, put them into 4 bags. while the rest were She wanted to put How many aliens climbing trees. the same number of visited Earth and coins in each bag. How many koala bears Mars all together? were climbing trees? How many coins are there in each bag? 10 17 11 Mondaymorningteacher.com