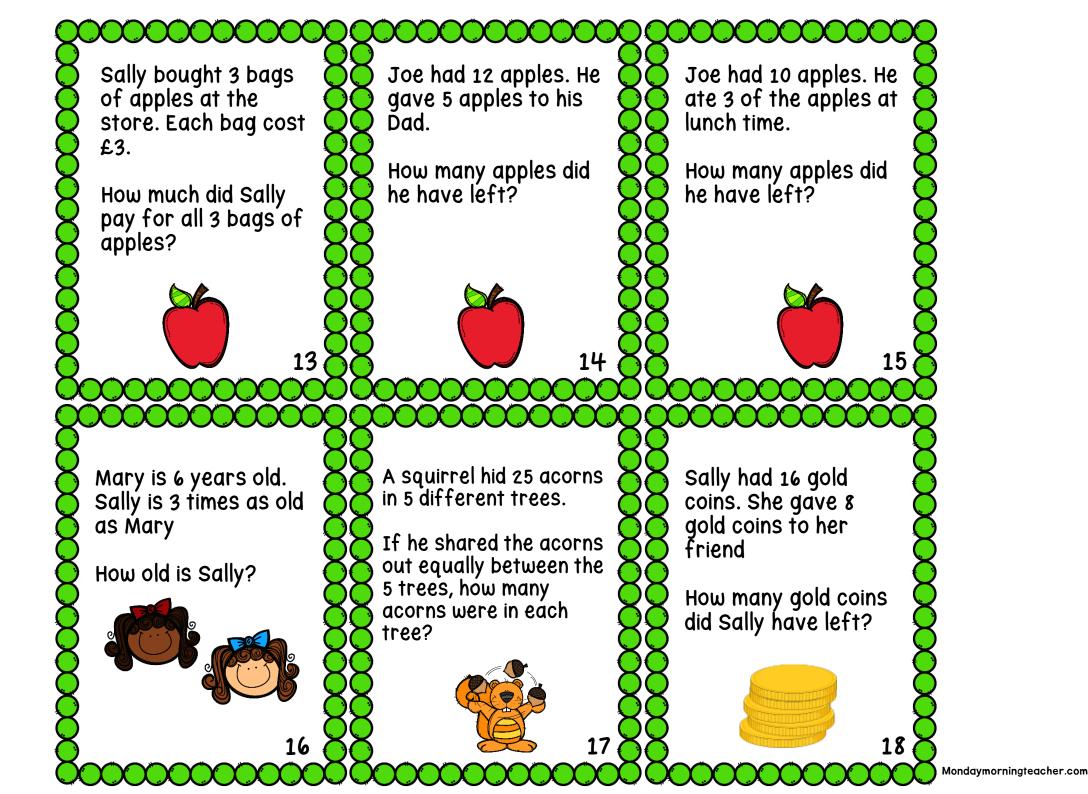

card answers (mixed problem solving)

| 13                    | 14                            | 15                             | 16                              |
|-----------------------|-------------------------------|--------------------------------|---------------------------------|
| 3 x 3 = £9            | 12 – 5 = 7 apples             | 10 – 3 = 7 apples              | 6 x 3 = 18 years<br>old         |
| 17                    | 18                            | 19                             | 20                              |
| 25 ÷ 5 = 5 eath       | 16 – 8 = 8 gold<br>coins left | 24 ÷ 6 = 4 jelly<br>beans eath | 3 x 6 = 18 fish<br>all together |
| 21                    | 22                            | 23                             | 24                              |
| 14 + 5 = 19<br>aliens | 8 x 4 = 32 aliens             | 8 + 7 = 15 koala<br>bears      | 6 x 5 = 30 gold<br>coins        |
|                       |                               |                                |                                 |