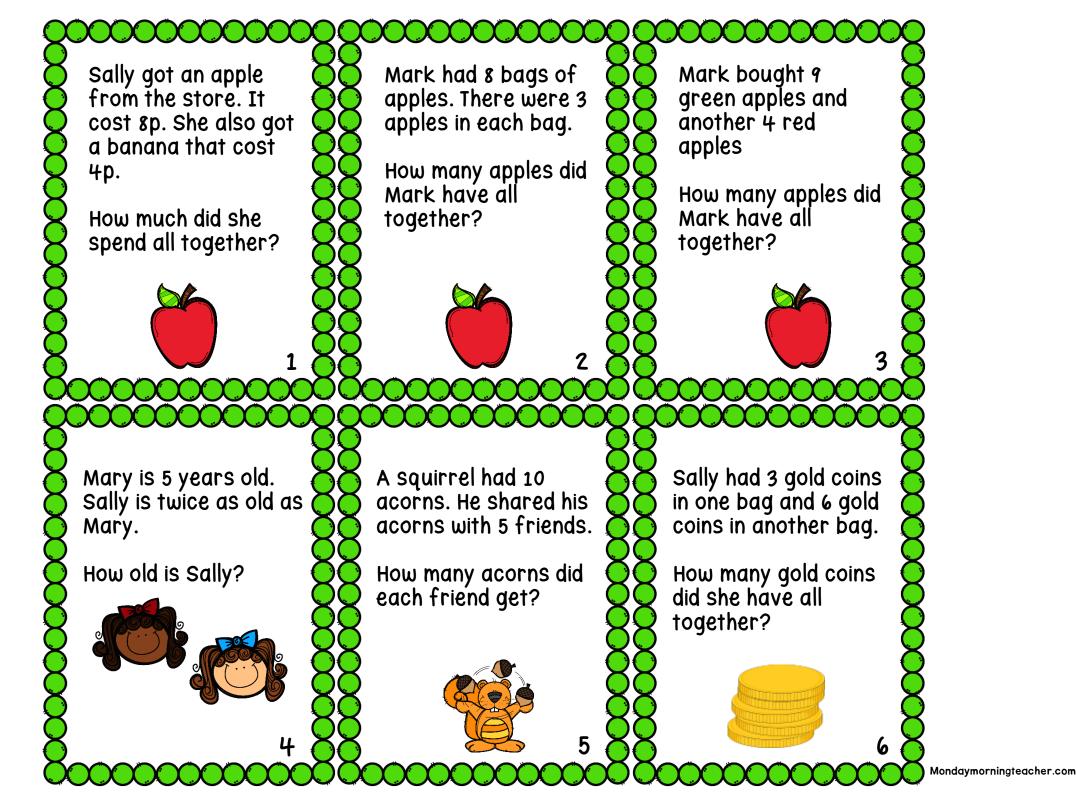

| МУ | <b>Recording</b> | Sheet- |
|----|------------------|--------|
|----|------------------|--------|

card answers (green)

| 1                 | 2                       | 3                                | 4                               |
|-------------------|-------------------------|----------------------------------|---------------------------------|
| 8 + 4 = 12p       | 8 x 3 = 24<br>bananas   | 9 + 4 = 13 apples                | 2 x 5 = 10 years<br>old         |
| 5                 | 6                       | 7                                | 8                               |
| 10 ÷ 5 = 2 eath   | 3 + 6 = 9 gold<br>coins | 4 x 8 = 32 jelly<br>beans        | 12 ÷ 3 = 4 fish<br>eath         |
| 9                 | 10                      | 11                               | 12                              |
| 5 x 4 = 20 aliens | 7 + 8 = 15 aliens       | 12 – 5 = 7<br>Climbing<br>koalas | 16 ÷ 4 = 4 coins<br>in each bag |
|                   |                         |                                  |                                 |